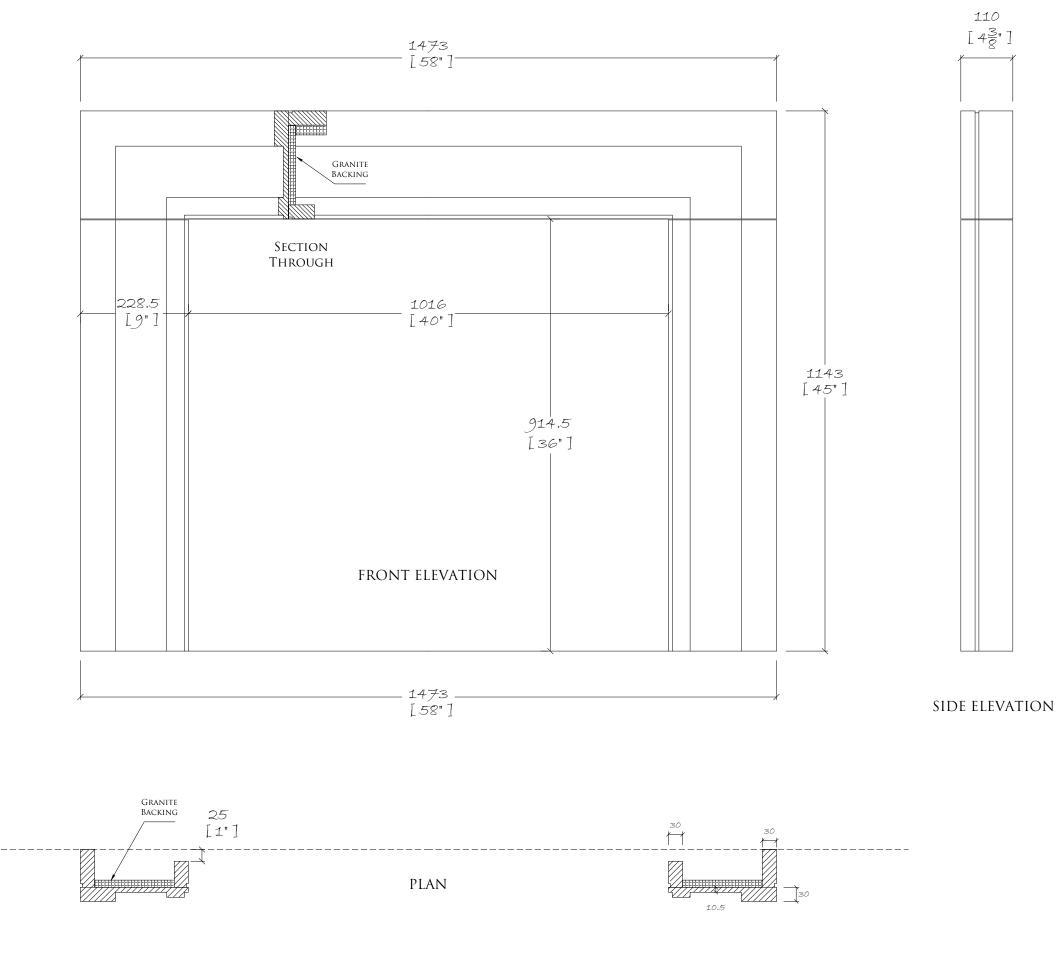

|                                                                                                                                                                                                                                | esign requirements<br>ific project specifica                      |
|--------------------------------------------------------------------------------------------------------------------------------------------------------------------------------------------------------------------------------|-------------------------------------------------------------------|
| All persons handling and installing su<br>aware that there are risks associated w<br>which cannot be designed out.                                                                                                             | ich stones should be<br>vith this type of wor                     |
| Limestones & Marble are a natural m<br>texture, color and veining intensity.<br>Please consider a dimensional toleran                                                                                                          |                                                                   |
| © CHESNEYS 2017                                                                                                                                                                                                                |                                                                   |
| CHESN                                                                                                                                                                                                                          | EYS                                                               |
| Head Offic<br>194-202 Battersea Park Road,                                                                                                                                                                                     | Battersea, Lone                                                   |
| Telephone: +44 (0) 2(<br>Web Site: www.chesi<br>E mail: sales@chesn                                                                                                                                                            | NEYS.CO.UK                                                        |
| Notes:                                                                                                                                                                                                                         |                                                                   |
|                                                                                                                                                                                                                                |                                                                   |
|                                                                                                                                                                                                                                |                                                                   |
|                                                                                                                                                                                                                                |                                                                   |
|                                                                                                                                                                                                                                |                                                                   |
|                                                                                                                                                                                                                                |                                                                   |
|                                                                                                                                                                                                                                |                                                                   |
|                                                                                                                                                                                                                                |                                                                   |
|                                                                                                                                                                                                                                |                                                                   |
|                                                                                                                                                                                                                                |                                                                   |
|                                                                                                                                                                                                                                |                                                                   |
|                                                                                                                                                                                                                                |                                                                   |
|                                                                                                                                                                                                                                |                                                                   |
|                                                                                                                                                                                                                                |                                                                   |
|                                                                                                                                                                                                                                |                                                                   |
| Client:                                                                                                                                                                                                                        |                                                                   |
|                                                                                                                                                                                                                                |                                                                   |
|                                                                                                                                                                                                                                |                                                                   |
|                                                                                                                                                                                                                                |                                                                   |
|                                                                                                                                                                                                                                |                                                                   |
|                                                                                                                                                                                                                                |                                                                   |
|                                                                                                                                                                                                                                |                                                                   |
| Collection                                                                                                                                                                                                                     |                                                                   |
| Collection:                                                                                                                                                                                                                    |                                                                   |
| Contempo                                                                                                                                                                                                                       | -                                                                 |
|                                                                                                                                                                                                                                | -                                                                 |
| Contempo<br>Collect                                                                                                                                                                                                            | -                                                                 |
| CONTEMPO<br>COLLECT                                                                                                                                                                                                            | -                                                                 |
| Contempo<br>Collect                                                                                                                                                                                                            | TION                                                              |
| CONTEMPO<br>COLLECT<br>Mantle:<br>THE                                                                                                                                                                                          | TAN                                                               |
| CONTEMPO<br>COLLECT<br>Mantle:<br>THE<br>MANHAT<br>(PANEL FO                                                                                                                                                                   | TAN                                                               |
| CONTEMPO<br>COLLECT<br>Mantle:<br>THE<br>MANHAT<br>(PANEL FO<br>Material:                                                                                                                                                      | TAN<br>DRM)                                                       |
| CONTEMPO<br>COLLECT<br>Mantle:<br>THE<br>MANHAT<br>(PANEL FO                                                                                                                                                                   | TAN<br>DRM)                                                       |
| CONTEMPO<br>COLLECT<br>Mantle:<br>THE<br>MANHAT<br>(PANEL FO<br>Material:                                                                                                                                                      | TAN<br>DRM)                                                       |
| CONTEMP<br>COLLECT<br>Mantle:<br>THE<br>MANHAT<br>(PANEL FC<br>Material:<br>LILAC MAI<br>Mantle Weights:<br>JAMB / EACH: 30.25 Kd                                                                                              | TAN<br>DRM)<br>RBLE                                               |
| CONTEMP<br>COLLECT<br>Mantle:<br>THE<br>MANHAT<br>(PANEL FC<br>Material:<br>LILAC MAI<br>Mantle Weights:<br>JAMB / EACH: 30.25 Kd                                                                                              | TAN<br>DRM)<br>RBLE                                               |
| CONTEMP<br>COLLECT<br>Mantle:<br>THE<br>MANHAT<br>(PANEL FC<br>Material:<br>LILAC MAI<br>Mantle Weights:<br>JAMB / EACH: 30.25 Kd                                                                                              | TAN<br>DRM)<br>RBLE                                               |
| CONTEMP(<br>COLLECT<br>Mantle:<br>THE<br>MANHAT<br>(PANEL FC<br>Material:<br>LILAC MAI<br>Mantle Weights:<br>JAMB / EACH: 30.25 K<br>HEADER: 55.43 KC<br>TOTAL MANTLE: 115.93                                                  | TAN<br>DRM)<br>RBLE                                               |
| CONTEMPO<br>COLLECT<br>Mantle:<br>THE<br>MANHAT<br>(PANEL FO<br>Material:<br>LILAC MAI<br>Mantle Weights:<br>JAMB / EACH: 30.25 K<br>HEADER: 55.43 KC                                                                          | TAN<br>DRM)<br>RBLE<br>G / 66.69 lb<br>7 122.20 lb<br>kg / 255.58 |
| CONTEMPO<br>COLLECT<br>Mantle:<br>THE<br>MANHAT<br>(PANEL FO<br>Material:<br>LILAC MAI<br>Mantle Weights:<br>JAMB / EACH: 30.25 K<br>HEADER: 55.43 KG<br>TOTAL MANTLE: 115.93<br>Drawn by:<br>LUIS VEL/                        | TAN<br>DRM)<br>RBLE<br>G / 66.69 LB<br>KG / 255.58                |
| CONTEMPO<br>COLLECT<br>Mantle:<br>THE<br>MANHAT<br>(PANEL FO<br>Material:<br>LILAC MAI<br>Mantle Weights:<br>JAMB / EACH: 30.25 K<br>HEADER: 55.43 KC<br>TOTAL MANTLE: 115.93                                                  | TAN<br>DRM)<br>RBLE<br>G / 66.69 lb<br>7 122.20 lb<br>kg / 255.58 |
| CONTEMPO<br>COLLECT<br>Mantle:<br>THE<br>MANHAT<br>(PANEL FO<br>Material:<br>LILAC MAI<br>Mantle Weights:<br>JAMB / EACH: 30.25 K<br>HEADER: 55.43 KC<br>TOTAL MANTLE: 115.93<br>Drawn by:<br>LUIS VEL/<br>Date:               | TAN<br>DRM)<br>RBLE<br>G / 66.69 LB<br>KG / 255.58<br>KG / 255.58 |
| CONTEMPO<br>COLLECT<br>Mantle:<br>THE<br>MANHAT<br>(PANEL FO<br>Material:<br>LILAC MAI<br>Mantle Weights:<br>JAMB / EACH: 30.25 K<br>HEADER: 55.43 KC<br>TOTAL MANTLE: 115.93<br>Drawn by:<br>LUIS VEL/<br>Date:<br>27/11/2017 | TAN<br>DRM)<br>RBLE<br>G / 66.69 LB<br>KG / 255.58<br>KG / 255.58 |
| CONTEMPO<br>COLLECT<br>Mantle:<br>THE<br>MANHAT<br>(PANEL FO<br>Material:<br>LILAC MAI<br>Mantle Weights:<br>JAMB / EACH: 30.25 K<br>HEADER: 55.43 KC<br>TOTAL MANTLE: 115.93<br>Drawn by:<br>LUIS VEL/<br>Date:<br>27/11/2017 | TAN<br>DRM)<br>RBLE<br>G / 66.69 LB<br>KG / 255.58<br>KG / 255.58 |