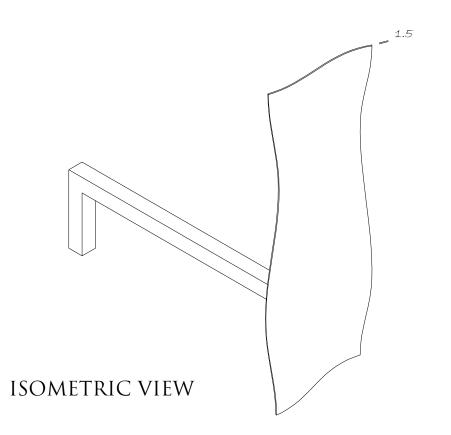

## FRONT ELEVATION

SIDE ELEVATION

CDM Regulations - Design Risk Assessment

The size and shape of individual stones for this project have been designed to satisfy the overall design requirements for the building bill of quantities or specific project executivation.