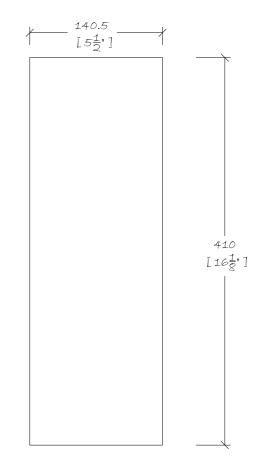

## FRONT ELEVATION

SIDE ELEVATION

CDM Regulations - Design Risk Assessment

The size and shape of individual stones for this project have been designed to satisfy the overall design requirements for the building bill of quantities or specific project executivation.