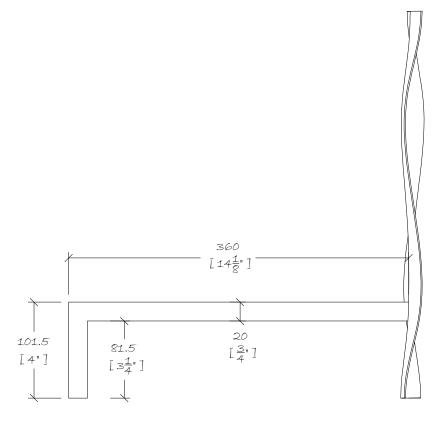

## FRONT ELEVATION

SIDE ELEVATION

CDM Regulations - Design Risk Assessment

The size and shape of individual stones for this project have been designed to satisfy the overall design requirements for the building bill of quantities or specific project executivation.