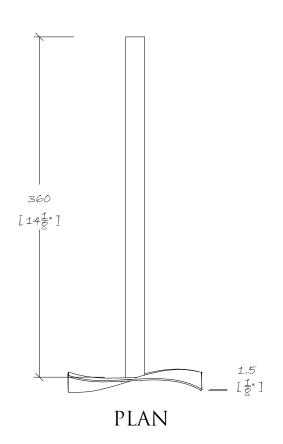

## FRONT ELEVATION

SIDE ELEVATION

CDM Regulations - Design Risk Assessment

The size and shape of individual stones for this project have been designed to satisfy the overall design requirements for the building bill of quantities or specific project executivation.