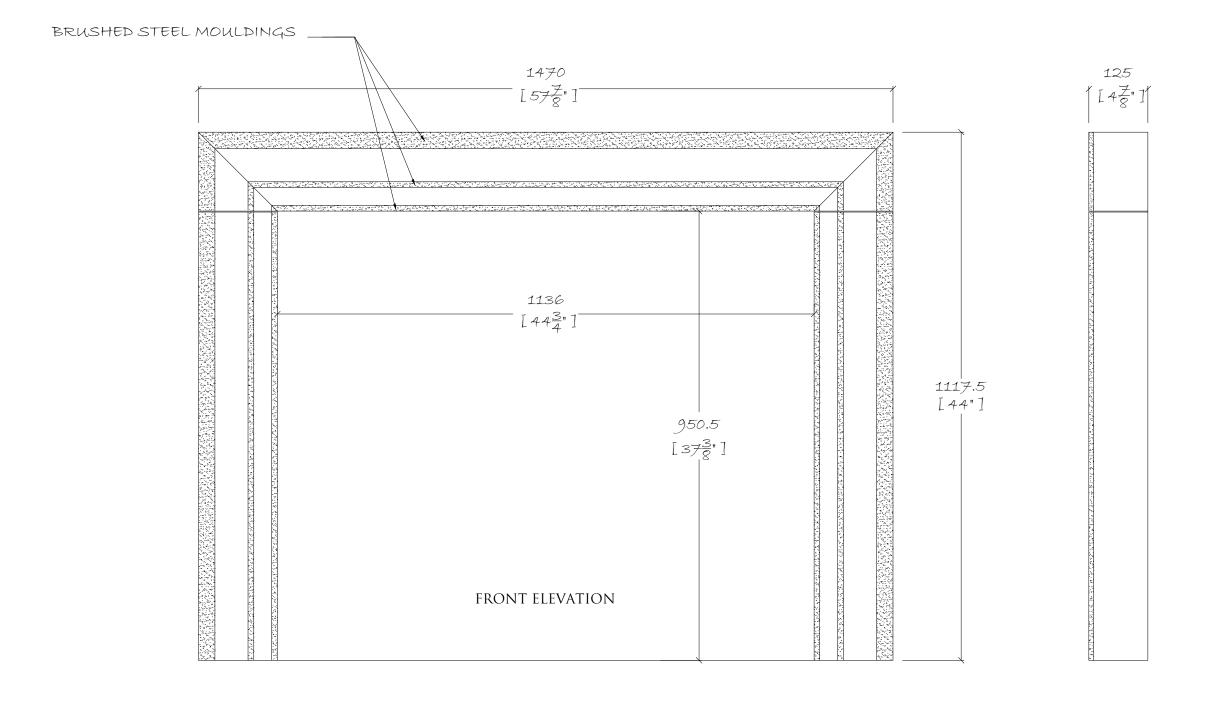

SIDE ELEVATION

PLAN

| CDM Regulations - Design Risk Assessment<br>The size and shape of individual stones for this project have<br>been designed to satisfy the overall design requirements for                         |          |                    |
|---------------------------------------------------------------------------------------------------------------------------------------------------------------------------------------------------|----------|--------------------|
| the building, bill of quantities or specific project specification.<br>All persons handling and installing such stones should be<br>aware that there are risks associated with this type of work, |          |                    |
| which cannot be designed out.<br>Limestones & Marble are a natural mate                                                                                                                           | rial and | may yary in        |
| texture, color and veining intensity.<br>Please consider a dimensional tolerance                                                                                                                  |          |                    |
| © CHESNEYS 2017                                                                                                                                                                                   |          |                    |
| CHESN                                                                                                                                                                                             | EYS      | S                  |
| Head Office:<br>194-202 Battersea Park Road, B <i>i</i><br>Telephone: +44 (0) 20 7                                                                                                                | ATTERSE  |                    |
| Web Site: www.chesneys.co.uk<br>E mail: sales@chesneys.co.uk                                                                                                                                      |          |                    |
| Notes:                                                                                                                                                                                            |          |                    |
|                                                                                                                                                                                                   |          |                    |
|                                                                                                                                                                                                   |          |                    |
|                                                                                                                                                                                                   |          |                    |
|                                                                                                                                                                                                   |          |                    |
|                                                                                                                                                                                                   |          |                    |
|                                                                                                                                                                                                   |          |                    |
|                                                                                                                                                                                                   |          |                    |
|                                                                                                                                                                                                   |          |                    |
|                                                                                                                                                                                                   |          |                    |
|                                                                                                                                                                                                   |          |                    |
|                                                                                                                                                                                                   |          |                    |
|                                                                                                                                                                                                   |          |                    |
|                                                                                                                                                                                                   |          |                    |
|                                                                                                                                                                                                   |          |                    |
| Client:                                                                                                                                                                                           |          |                    |
|                                                                                                                                                                                                   |          |                    |
|                                                                                                                                                                                                   |          |                    |
|                                                                                                                                                                                                   |          |                    |
| Collection:                                                                                                                                                                                       |          |                    |
| Eric                                                                                                                                                                                              |          |                    |
| Cohle                                                                                                                                                                                             | R        |                    |
| Collecti                                                                                                                                                                                          | ION      | 1                  |
| Mantla                                                                                                                                                                                            |          |                    |
| Mantle:<br>THE                                                                                                                                                                                    |          |                    |
| GRIFFI                                                                                                                                                                                            | Ν        |                    |
| Material:                                                                                                                                                                                         |          |                    |
| Petit Gran                                                                                                                                                                                        | ITI      | E                  |
| Mantle Weights:                                                                                                                                                                                   | 2.4      | 60 KC              |
| Jamb / each:<br>Metal Inlay:                                                                                                                                                                      |          | .60 kg<br>.76 kg   |
| Header:<br>Metal Inlay:                                                                                                                                                                           |          | 5.22 kg<br>7.11 kg |
| Total Mantle:                                                                                                                                                                                     |          | 42.05 KG           |
| Drawn by:<br>LUIS VEL/                                                                                                                                                                            | Δ        |                    |
| Date:                                                                                                                                                                                             | Scale:   |                    |
| 12/04/2018                                                                                                                                                                                        | 1:8      | @ A3               |
| Invoice Number:                                                                                                                                                                                   |          |                    |
| Drawing No.:                                                                                                                                                                                      | ŀ        | Rev:               |
|                                                                                                                                                                                                   |          |                    |
|                                                                                                                                                                                                   |          |                    |