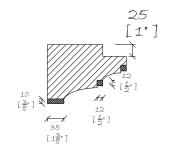

SIDE ELEVATION

PLAN

| CDM Regulations - Design Risk Assessment<br>The size and shape of individual stones for this project have<br>been designed to satisfy the overall design requirements for                         |          |                    |
|---------------------------------------------------------------------------------------------------------------------------------------------------------------------------------------------------|----------|--------------------|
| the building, bill of quantities or specific project specification.<br>All persons handling and installing such stones should be<br>aware that there are risks associated with this type of work, |          |                    |
| which cannot be designed out.<br>Limestones & Marble are a natural mate                                                                                                                           | rial and | may yary in        |
| texture, color and veining intensity.<br>Please consider a dimensional tolerance                                                                                                                  |          |                    |
| © CHESNEYS 2017                                                                                                                                                                                   |          |                    |
| CHESN                                                                                                                                                                                             | EYS      | S                  |
| Head Office:<br>194-202 Battersea Park Road, B <i>i</i><br>Telephone: +44 (0) 20 7                                                                                                                | ATTERSE  |                    |
| Web Site: www.chesneys.co.uk<br>E mail: sales@chesneys.co.uk                                                                                                                                      |          |                    |
| Notes:                                                                                                                                                                                            |          |                    |
|                                                                                                                                                                                                   |          |                    |
|                                                                                                                                                                                                   |          |                    |
|                                                                                                                                                                                                   |          |                    |
|                                                                                                                                                                                                   |          |                    |
|                                                                                                                                                                                                   |          |                    |
|                                                                                                                                                                                                   |          |                    |
|                                                                                                                                                                                                   |          |                    |
|                                                                                                                                                                                                   |          |                    |
|                                                                                                                                                                                                   |          |                    |
|                                                                                                                                                                                                   |          |                    |
|                                                                                                                                                                                                   |          |                    |
|                                                                                                                                                                                                   |          |                    |
|                                                                                                                                                                                                   |          |                    |
|                                                                                                                                                                                                   |          |                    |
| Client:                                                                                                                                                                                           |          |                    |
|                                                                                                                                                                                                   |          |                    |
|                                                                                                                                                                                                   |          |                    |
|                                                                                                                                                                                                   |          |                    |
| Collection:                                                                                                                                                                                       |          |                    |
| Eric                                                                                                                                                                                              |          |                    |
| Cohle                                                                                                                                                                                             | R        |                    |
| Collecti                                                                                                                                                                                          | ION      | 1                  |
| Mantla                                                                                                                                                                                            |          |                    |
| Mantle:<br>THE                                                                                                                                                                                    |          |                    |
| GRIFFI                                                                                                                                                                                            | Ν        |                    |
| Material:                                                                                                                                                                                         |          |                    |
| Petit Gran                                                                                                                                                                                        | ITI      | E                  |
| Mantle Weights:                                                                                                                                                                                   | 2.4      | 60 KC              |
| Jamb / each:<br>Metal Inlay:                                                                                                                                                                      |          | .60 kg<br>.76 kg   |
| Header:<br>Metal Inlay:                                                                                                                                                                           |          | 5.22 kg<br>7.11 kg |
| Total Mantle:                                                                                                                                                                                     |          | 42.05 KG           |
| Drawn by:<br>LUIS VEL/                                                                                                                                                                            | Δ        |                    |
| Date:                                                                                                                                                                                             | Scale:   |                    |
| 12/04/2018                                                                                                                                                                                        | 1:8      | @ A3               |
| Invoice Number:                                                                                                                                                                                   |          |                    |
| Drawing No.:                                                                                                                                                                                      | ŀ        | Rev:               |
|                                                                                                                                                                                                   |          |                    |
|                                                                                                                                                                                                   |          |                    |