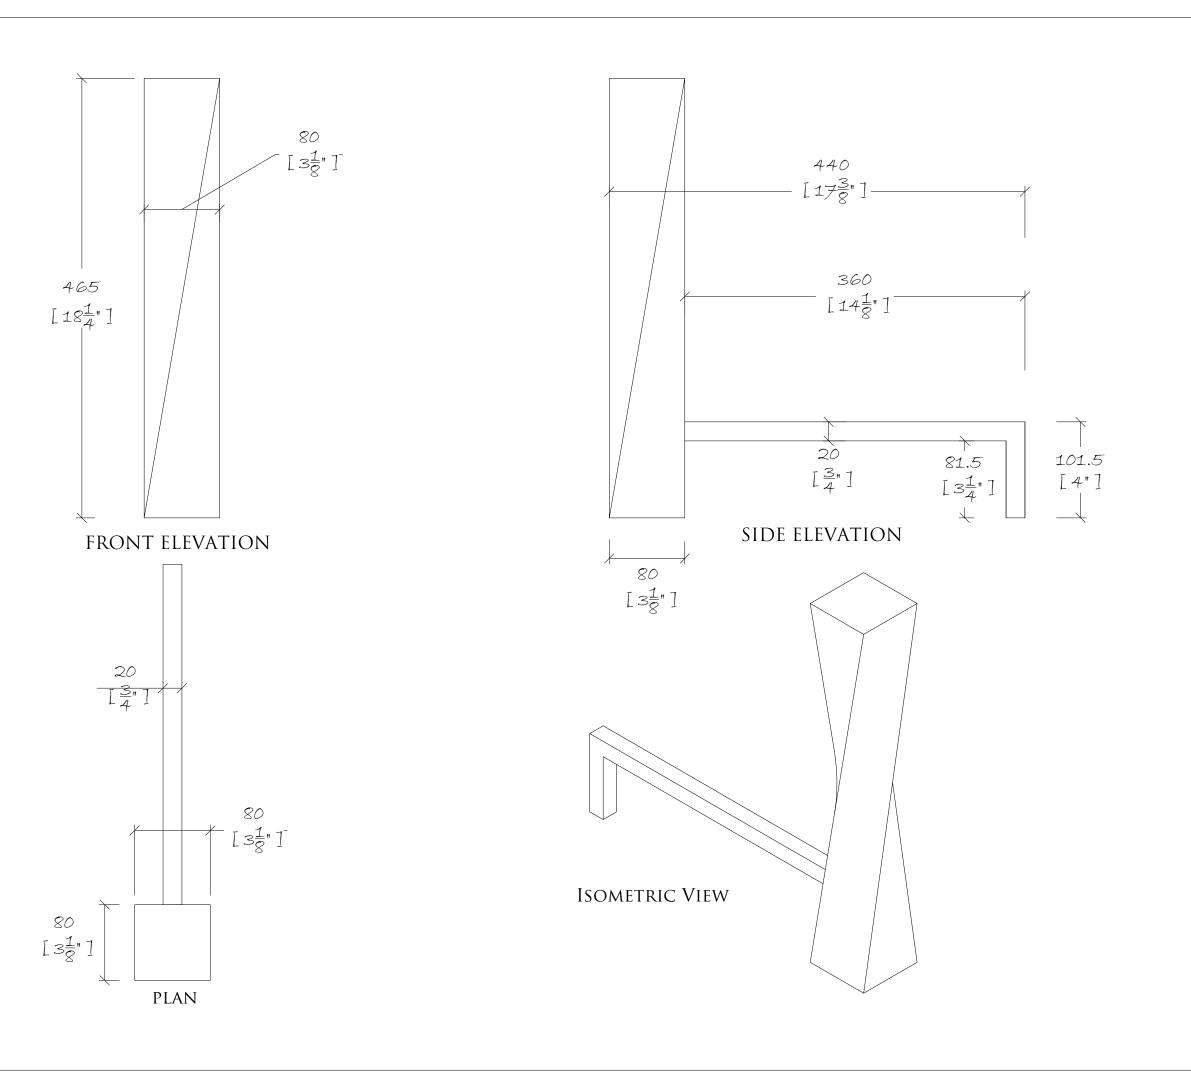

## CHESNEYS

Head Office: 194-202 Battersea Park Road, Battersea, London Telephone: +44 (0) 20 7627 1410

WEB SITE: WWW.CHESNEYS.CO.UK E MAIL: SALES@CHESNEYS.CO.UK

Notes:

Collec

Kelly Hoppen Collection

Andiron

OSBORNE Fire Dogs

Material:

Black Painted Finish

Drawn by

Luis Vela

1:4 @ A3

SOR/POR:

D : M