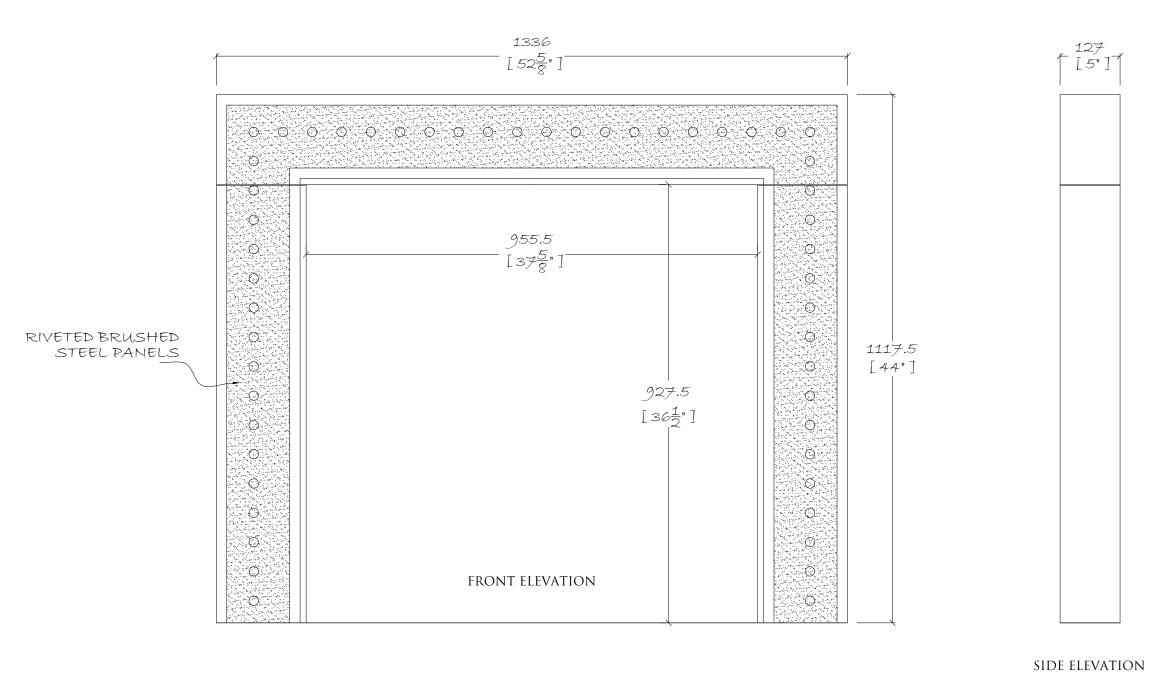

| CDM Regulations - Design Risk Asses                                                                                            | ssment                                              |
|--------------------------------------------------------------------------------------------------------------------------------|-----------------------------------------------------|
| The size and shape of individual stom-<br>been designed to satisfy the overall de<br>the building, bill of quantities or speci | sign requirements for<br>fic project specification. |
| All persons handling and installing su-<br>aware that there are risks associated w<br>which cannot be designed out.            | th stones should be<br>ith this type of work,       |
| Limestones & Marble are a natural ma<br>texture, color and veining intensity.<br>Please consider a dimensional tolerand        |                                                     |
| © CHESNEYS 2017                                                                                                                |                                                     |
| CHESN                                                                                                                          | EYS                                                 |
| Head Offici<br>194-202 Battersea Park Road, F                                                                                  | E:                                                  |
| TELEPHONE: +44 (0) 20<br>WEB SITE: WWW.CHESN                                                                                   | 7627 1410                                           |
| E MAIL: SALES@CHESN                                                                                                            |                                                     |
| ivotes.                                                                                                                        |                                                     |
|                                                                                                                                |                                                     |
|                                                                                                                                |                                                     |
|                                                                                                                                |                                                     |
|                                                                                                                                |                                                     |
|                                                                                                                                |                                                     |
|                                                                                                                                |                                                     |
|                                                                                                                                |                                                     |
|                                                                                                                                |                                                     |
|                                                                                                                                |                                                     |
|                                                                                                                                |                                                     |
|                                                                                                                                |                                                     |
|                                                                                                                                |                                                     |
|                                                                                                                                |                                                     |
| Client:                                                                                                                        |                                                     |
|                                                                                                                                |                                                     |
|                                                                                                                                |                                                     |
|                                                                                                                                |                                                     |
|                                                                                                                                |                                                     |
| Collection:                                                                                                                    |                                                     |
| Eric                                                                                                                           |                                                     |
| Cohle                                                                                                                          |                                                     |
| Collect                                                                                                                        | ION                                                 |
| Mantle:                                                                                                                        |                                                     |
| THE                                                                                                                            |                                                     |
| Pittsbui                                                                                                                       | RGH                                                 |
| <sup>Material:</sup><br>LIMESTO                                                                                                | NE                                                  |
| Mantle Weights:                                                                                                                |                                                     |
| Jamb / each:<br>Metal Inlay:                                                                                                   | 36.30 кд<br>5.95 кд                                 |
|                                                                                                                                |                                                     |
| Header:<br>Metal Inlay:                                                                                                        | 54.74 kg<br>2.86 kg                                 |
| Total Mantle:                                                                                                                  | 142.10 кс                                           |
| Drawn by:                                                                                                                      |                                                     |
| LUIS VEL                                                                                                                       | A                                                   |
| Date:                                                                                                                          | Scale:                                              |
| 12/04/2018                                                                                                                     | 1:8 @ A3                                            |
| Invoice Number:                                                                                                                | 1                                                   |
| Durania - M                                                                                                                    | P                                                   |
| Drawing No.:                                                                                                                   | Rev:                                                |
|                                                                                                                                |                                                     |