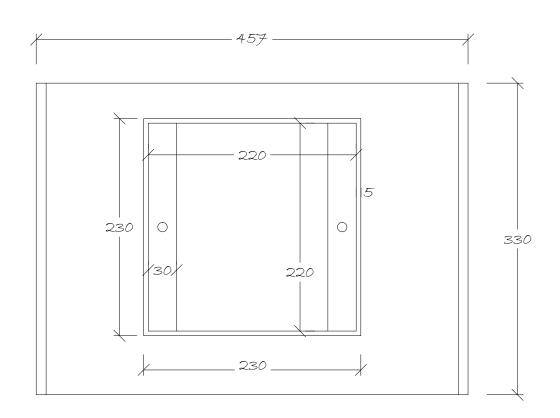

FRONT ELEVATION

SIDE ELEVATION

CDM Regulations - Design Risk Assessment

the size and snape of individual stones for this project have been designed to satisfy the overall design requirements for the building, bill of quantities or specific project specification.