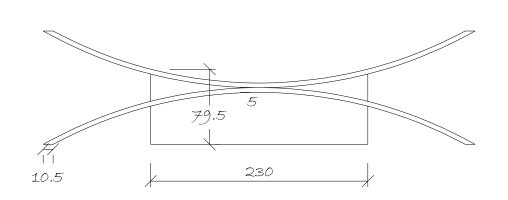

FRONT ELEVATION

SIDE ELEVATION

CDM Regulations - Design Risk Assessment

the size and snape of individual stones for this project have been designed to satisfy the overall design requirements for the building, bill of quantities or specific project specification.