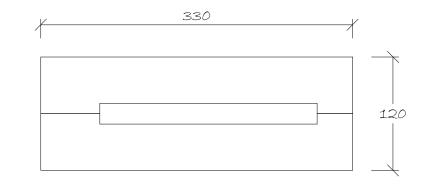

FRONT ELEVATION

SIDE ELEVATION

CDM Regulations - Design Risk Assessment

the size and snape of individual stones for this project have been designed to satisfy the overall design requirements for the building, bill of quantities or specific project specification.