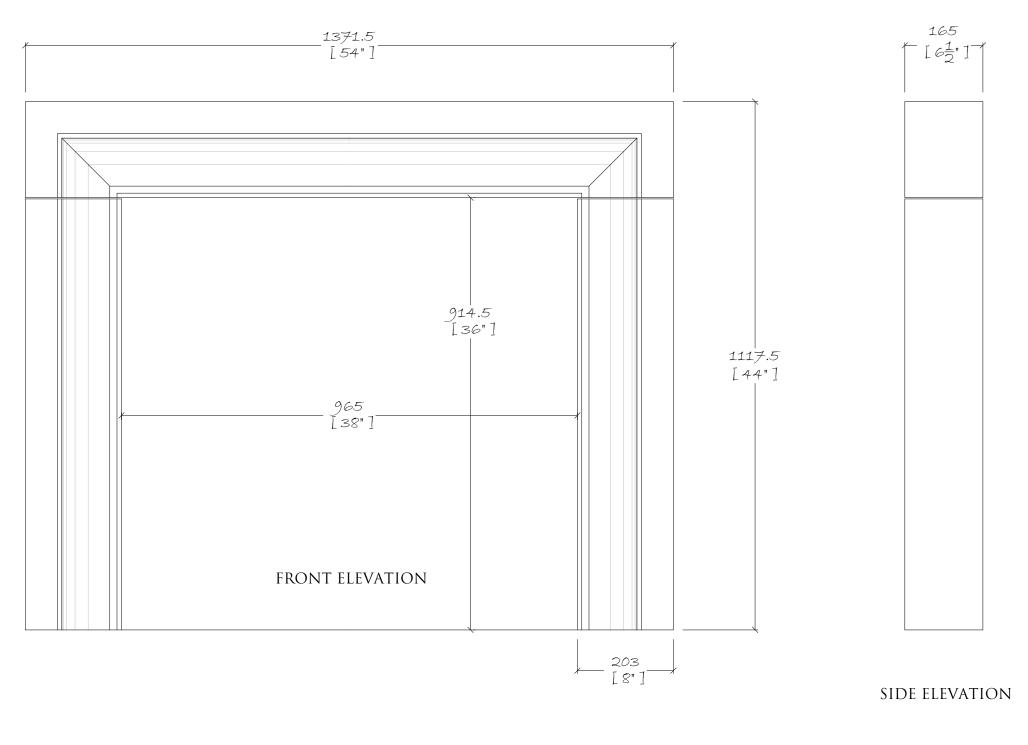

|  | 1                                                                                                                                                           |                        |
|--|-------------------------------------------------------------------------------------------------------------------------------------------------------------|------------------------|
|  | CLIENT:                                                                                                                                                     |                        |
|  |                                                                                                                                                             |                        |
|  |                                                                                                                                                             |                        |
|  |                                                                                                                                                             |                        |
|  | CDM Regulations - Design Risk Asse                                                                                                                          | essment                |
|  | The size and shape of individual stor<br>been designed to satisfy the overall de<br>the building, bill of quantities or spec                                | esign requirements for |
|  | All persons handling and installing such stones should be<br>aware that there are risks associated with this type of work,<br>which cannot be designed out. |                        |
|  | Limestones & Marble are a natural m<br>texture, color and veining intensity.<br>Please consider a dimensional tolerar                                       |                        |
|  | © CHESNEYS 2019                                                                                                                                             |                        |
|  | CHESN                                                                                                                                                       | IEYS                   |
|  | Head Office:<br>194-202 Battersea Park Road, Battersea, London<br>Telephone: +44 (0) 20 7627 1410                                                           |                        |
|  | Web Site: www.ches<br>E mail: sales@chesn                                                                                                                   |                        |
|  | SURROUND:                                                                                                                                                   |                        |
|  | The<br>Scarpa 54''                                                                                                                                          |                        |
|  |                                                                                                                                                             |                        |
|  | MATERIAL:                                                                                                                                                   |                        |
|  | NERO                                                                                                                                                        |                        |
|  | MARQUINA                                                                                                                                                    |                        |
|  |                                                                                                                                                             |                        |
|  | FINISH:                                                                                                                                                     |                        |
|  | Honed &                                                                                                                                                     |                        |
|  | WAXED                                                                                                                                                       |                        |
|  |                                                                                                                                                             |                        |
|  | SPECIAL NOTES:                                                                                                                                              |                        |
|  |                                                                                                                                                             |                        |
|  |                                                                                                                                                             |                        |
|  |                                                                                                                                                             |                        |
|  |                                                                                                                                                             |                        |
|  |                                                                                                                                                             |                        |
|  |                                                                                                                                                             |                        |
|  |                                                                                                                                                             |                        |
|  |                                                                                                                                                             |                        |
|  |                                                                                                                                                             |                        |
|  |                                                                                                                                                             |                        |
|  | MANTEL WEIGHTS:                                                                                                                                             |                        |
|  | Jamb / each:                                                                                                                                                |                        |
|  |                                                                                                                                                             | 91.52 КG               |
|  | Total:                                                                                                                                                      | 207.32 kg              |
|  | DRAWN BY:                                                                                                                                                   |                        |
|  | LUIS VELA                                                                                                                                                   |                        |
|  | DATE:                                                                                                                                                       | SCALE:                 |
|  | 06/12/2019                                                                                                                                                  | 1:8 @ A3               |
|  | 00/12/2019                                                                                                                                                  | 1.0 @ AS               |