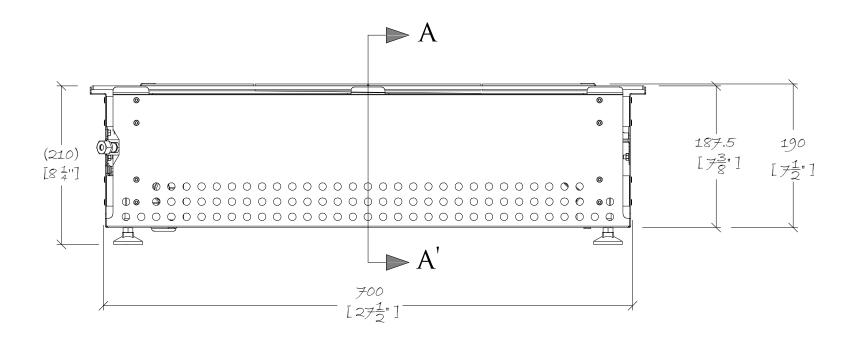

SECTION A - A'

Plan

Front Elevation

SIDE ELEVATION

CDM Regulations - Design Risk Assessmen

The size and shape of individual stones for this project have been designed to satisfy the overall design requirements for the building, bill of quantities or specific project specification