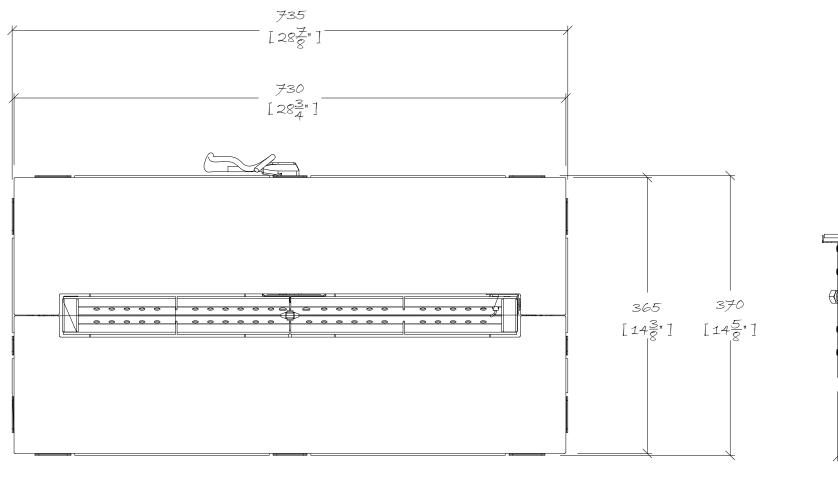

SECTION A - A'

Plan

Front Elevation

SIDE ELEVATION

CDM Regulations - Design Risk Assessmen

The size and shape of individual stones for this project have been designed to satisfy the overall design requirements for the building, bill of quantities or specific project specification

Please consider a dimensional tolerance of 18