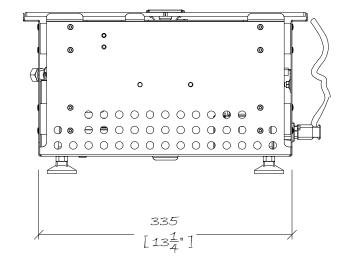

SECTION A - A'

Plan

Front Elevation

SIDE ELEVATION

CDM Regulations - Design Risk Assessmen

The size and shape of individual stones for this project have been designed to satisfy the overall design requirements for the building, bill of quantities or specific project specification