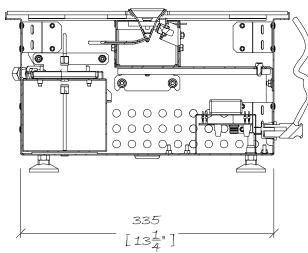

SECTION A - A'

Plan

Front Elevation

SIDE ELEVATION

CDM Regulations - Design Risk Assessmen

The size and shape of individual stones for this project have been designed to satisfy the overall design requirements for the building, bill of quantities or specific project specification