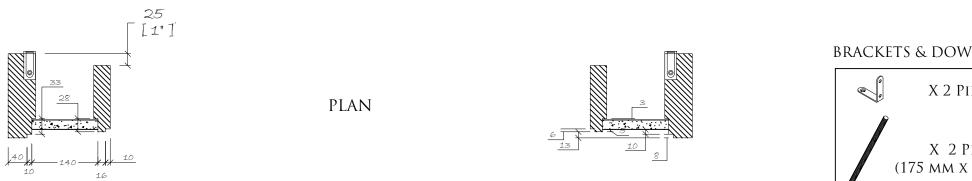

SIDE ELEVAT

|              | CLIENT:                                                                                                                                                                                                                                          |
|--------------|--------------------------------------------------------------------------------------------------------------------------------------------------------------------------------------------------------------------------------------------------|
| 78           |                                                                                                                                                                                                                                                  |
| ≠" ]<br>     | CDM Regulations - Design Risk Assessment<br>The size and shape of individual stones for this project have<br>been designed to satisfy the overall design requirements for<br>the building, bill of quantities or specific project specification. |
|              | All persons handling and installing such stones should be<br>aware that there are risks associated with this type of work,<br>which cannot be designed out.                                                                                      |
|              | Limestones & Marble are a natural material and may vary in<br>texture, color and veining intensity.<br>Please consider a dimensional tolerance of $\frac{1}{2}^{n}$                                                                              |
| U            | © CHESNEYS 2021                                                                                                                                                                                                                                  |
|              | CHESNEYS                                                                                                                                                                                                                                         |
|              | HEAD OFFICE:<br>194-202 BATTERSEA, PARK ROAD, BATTERSEA, LONDON<br>TELEPHONE: +44 (0) 20 7627 1410<br>Web Site: WWW. CHESNEYS.CO.UK<br>E MAIL: SALES@CHESNEYS.CO.UK                                                                              |
|              | SURROUND:                                                                                                                                                                                                                                        |
|              | The<br>Chedworth                                                                                                                                                                                                                                 |
|              | MATERIAL:                                                                                                                                                                                                                                        |
|              | Portland<br>Stone<br>(Frame only)                                                                                                                                                                                                                |
|              | FINISH:                                                                                                                                                                                                                                          |
|              | HONED                                                                                                                                                                                                                                            |
|              | SPECIAL NOTES:                                                                                                                                                                                                                                   |
|              | *Panel version<br>with Staggered<br>Joints                                                                                                                                                                                                       |
|              |                                                                                                                                                                                                                                                  |
| VATION       |                                                                                                                                                                                                                                                  |
|              | MANTEL WEIGHTS:                                                                                                                                                                                                                                  |
| OWELS CHART  |                                                                                                                                                                                                                                                  |
| PIECES       |                                                                                                                                                                                                                                                  |
| 2 PIECES     | DRAWN BY:<br>LUIS VELA                                                                                                                                                                                                                           |
| 1 х Ø 12 мм) | DATE: SCALE:<br>10/06/2021 1:8 @ A3                                                                                                                                                                                                              |
|              | INVOICE NUMBER:                                                                                                                                                                                                                                  |
|              | DRAUMICANO 1997                                                                                                                                                                                                                                  |
|              | DRAWING NO.: REV:                                                                                                                                                                                                                                |