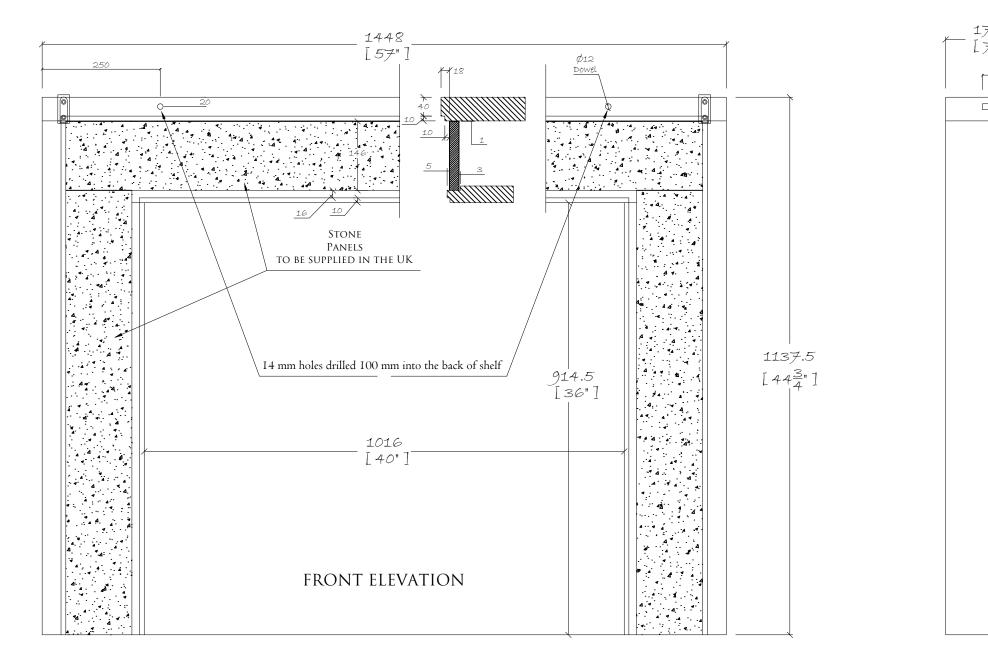

SIDE ELEVAT

|              | CLIENT:                                                                                                                                                                                                                                          |
|--------------|--------------------------------------------------------------------------------------------------------------------------------------------------------------------------------------------------------------------------------------------------|
| 78           |                                                                                                                                                                                                                                                  |
| ≠" ]<br>     | CDM Regulations - Design Risk Assessment<br>The size and shape of individual stones for this project have<br>been designed to satisfy the overall design requirements for<br>the building, bill of quantities or specific project specification. |
|              | All persons handling and installing such stones should be<br>aware that there are risks associated with this type of work,<br>which cannot be designed out.                                                                                      |
|              | Limestones & Marble are a natural material and may vary in<br>texture, color and veining intensity.<br>Please consider a dimensional tolerance of $\frac{1}{2}^{n}$                                                                              |
| U            | © CHESNEYS 2021                                                                                                                                                                                                                                  |
|              | CHESNEYS                                                                                                                                                                                                                                         |
|              | HEAD OFFICE:<br>194-202 BATTERSEA, PARK ROAD, BATTERSEA, LONDON<br>TELEPHONE: +44 (0) 20 7627 1410<br>Web Site: WWW. CHESNEYS.CO.UK<br>E MAIL: SALES@CHESNEYS.CO.UK                                                                              |
|              | SURROUND:                                                                                                                                                                                                                                        |
|              | The<br>Chedworth                                                                                                                                                                                                                                 |
|              | MATERIAL:                                                                                                                                                                                                                                        |
|              | Portland<br>Stone<br>(Frame only)                                                                                                                                                                                                                |
|              | FINISH:                                                                                                                                                                                                                                          |
|              | HONED                                                                                                                                                                                                                                            |
|              | SPECIAL NOTES:                                                                                                                                                                                                                                   |
|              | *Panel version<br>with Staggered<br>Joints                                                                                                                                                                                                       |
|              |                                                                                                                                                                                                                                                  |
| VATION       |                                                                                                                                                                                                                                                  |
|              | MANTEL WEIGHTS:                                                                                                                                                                                                                                  |
| OWELS CHART  |                                                                                                                                                                                                                                                  |
| PIECES       |                                                                                                                                                                                                                                                  |
| 2 PIECES     | DRAWN BY:<br>LUIS VELA                                                                                                                                                                                                                           |
| 1 х Ø 12 мм) | DATE: SCALE:<br>10/06/2021 1:8 @ A3                                                                                                                                                                                                              |
|              | INVOICE NUMBER:                                                                                                                                                                                                                                  |
|              | DRAUMICANO 1997                                                                                                                                                                                                                                  |
|              | DRAWING NO.: REV:                                                                                                                                                                                                                                |