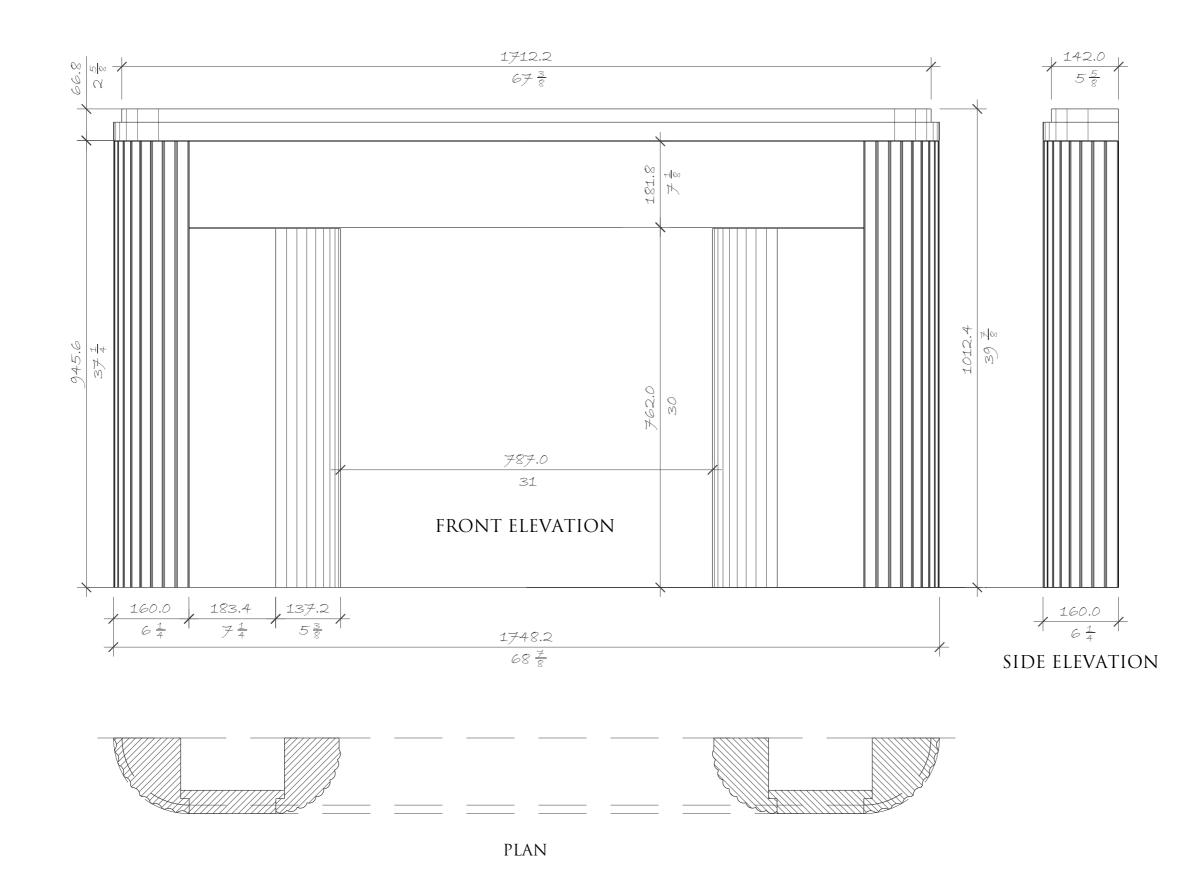

#### Rialto

AREA:

#### Living Room

MATERIAL:

#### CABOUCA

FINISH:

Honed

SPECIAL NOTES:

MANTEL WEIGHTS:

| Jamb / each: | 115.13 КС |
|--------------|-----------|
| HEADER:      | 73.79 kg  |
| SHELF:       | 63.92 kg  |

TOTAL:

367.97 kg