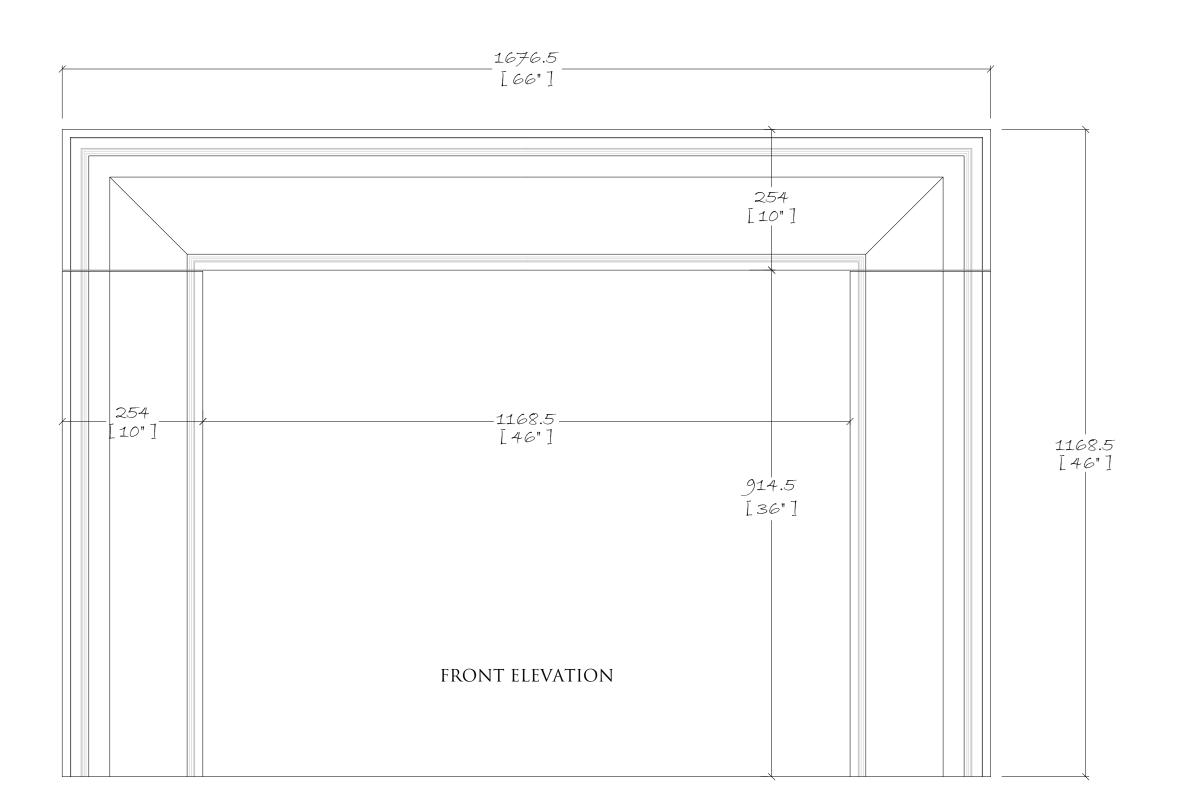

SHELF DEPTH - 163.5mm - 6 <sup>3</sup>/<sub>8</sub>"

STANDARD REBATE FOR SLIPS - 25mm - 1"

DEPTH OF JAMB - 178mm - 7"

SURROUND:

The brooklyn