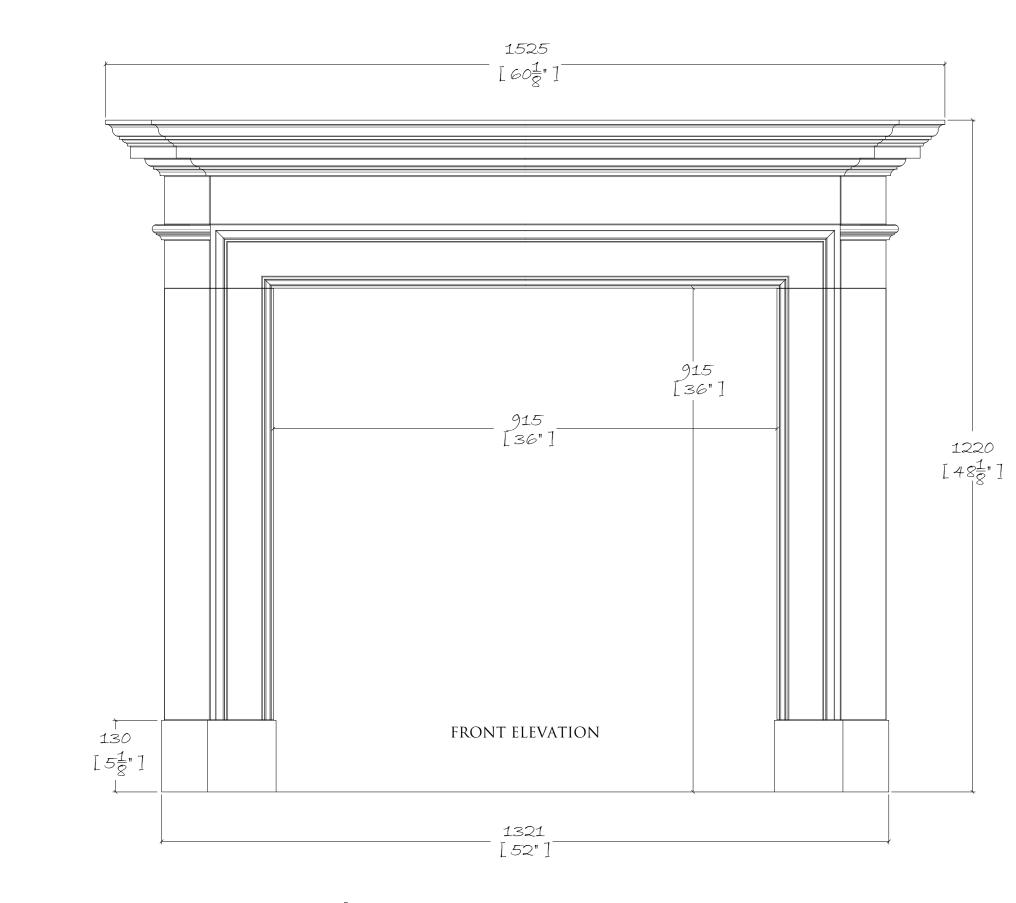

SHELF DEPTH - 224mm - 8 <sup>7</sup>/<sub>8</sub>" Standard Rebate for SLIPS - 25mm - 1"

DEPTH OF FOOT BLOCK - 140mm - 5  $^{1\!/}{_2"}$ 

## The Burlington