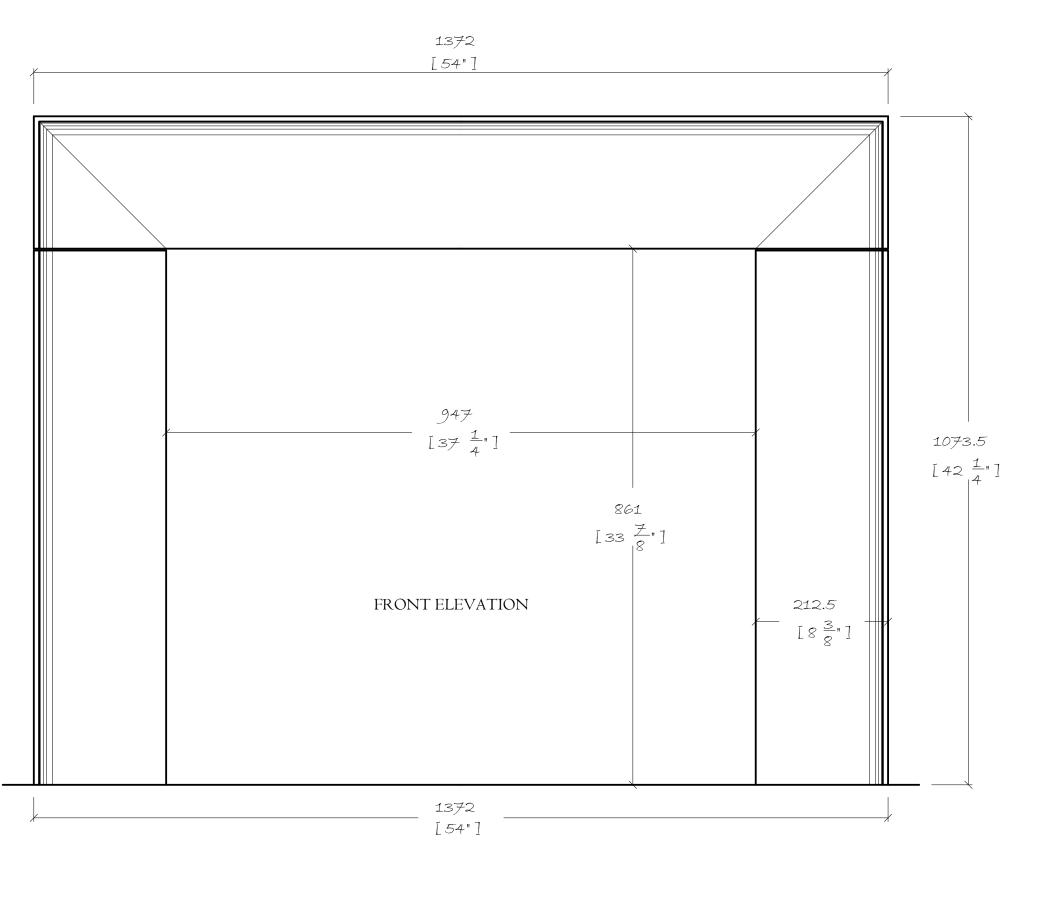

STANDARD REBATE FOR SLIPS - 25MM - 1"

DEPTH OF JAMB - 152MM - 6"

SURROUND:

THE CHELSEA