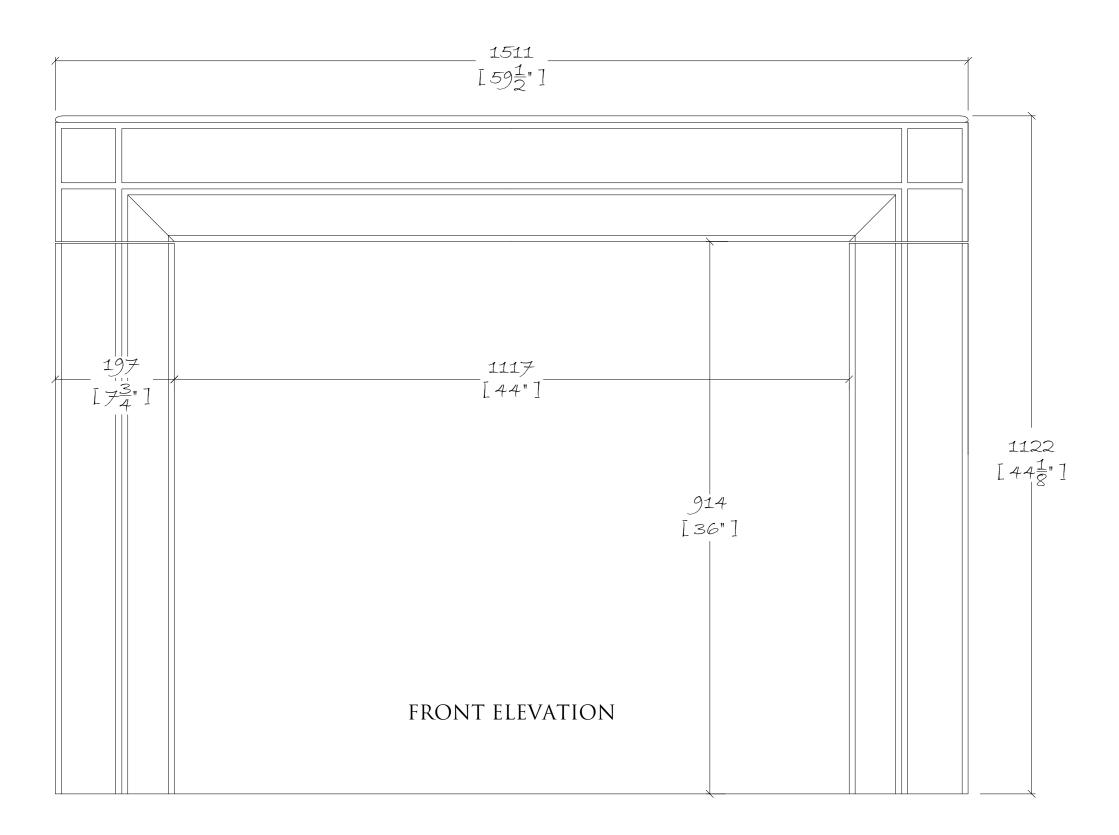

STANDARD REBATE FOR SLIPS - 25MM - 1"

DEPTH OF JAMB - 152MM - 6"

SURROUND:

The Kingston