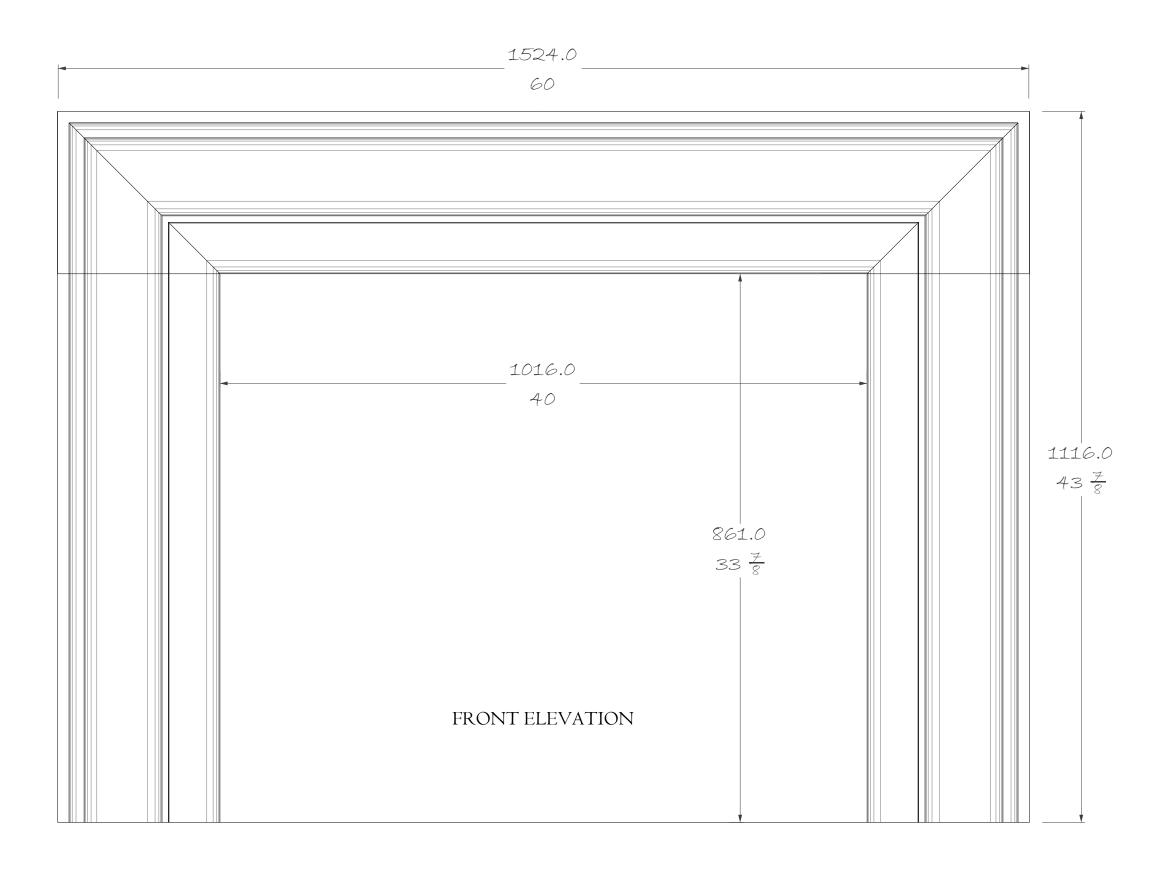

SHELF DEPTH - 194.1mm - 7  $^{5}/_{8}$ "

STANDARD REBATE FOR SLIPS - 25mm - 1"

DEPTH OF JAMB - 229.4MM - 9"

SURROUND:

The Luna