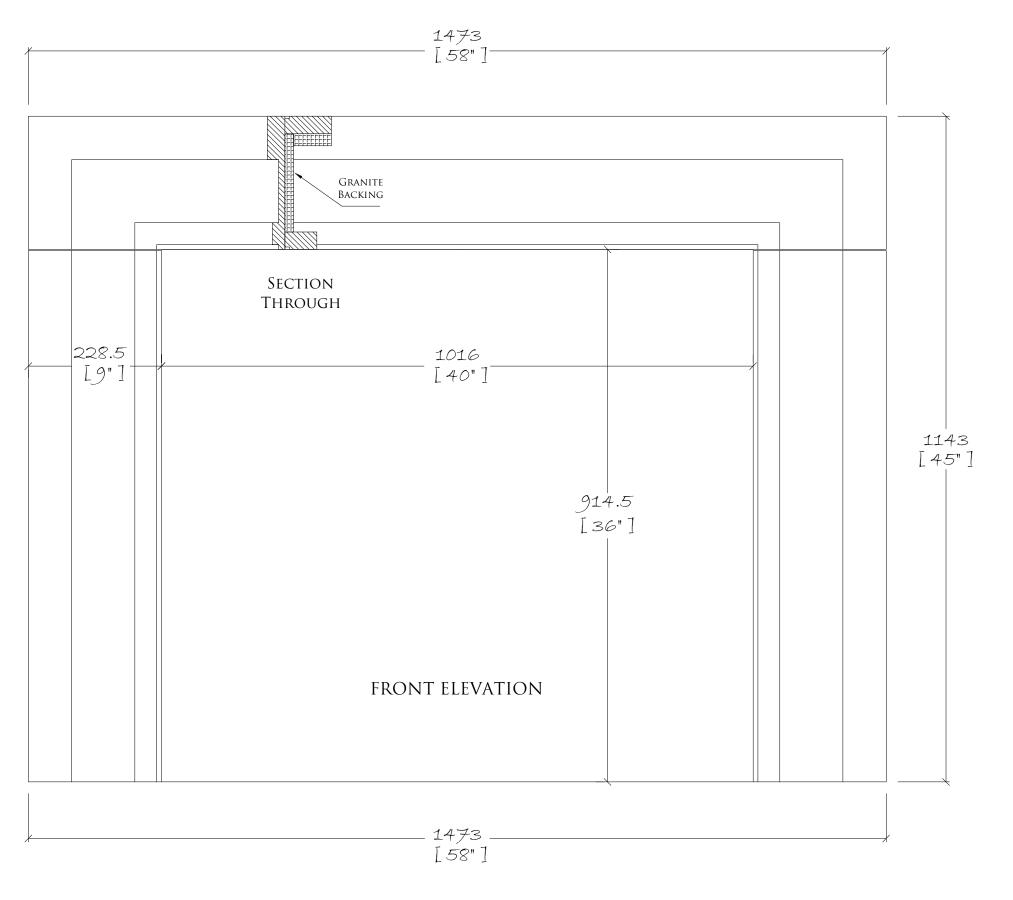

STANDARD REBATE FOR SLIPS - 25MM - 1"

DEPTH OF JAMB - 110MM - 4 3/8"

SURROUND:

The manhattan classic

## CHESNEYS

HEAD OFFICE: 194-202 BATTERSEA PARK ROAD, BATTERSEA, LONDO TELEPHONE: +44 (0) 20 7627 1410

WEB SITE: WWW.CHESNEYS.C

CDM Regulations - Design Risk Assessment

The size and shape of individual stones for this project have been designed to satisfy the overall design requirements for the building, bill of quantities or specific project specification.

All persons handling and installing such stones should be aware that there are risks associated with this type of work, which cannot be designed out.

Limestones & Marble are a natural material and may vary in texture, color and veining intensity.

Please consider a dimensional tolerance of <sup>1\*</sup><sub>8</sub>

© CHESNE