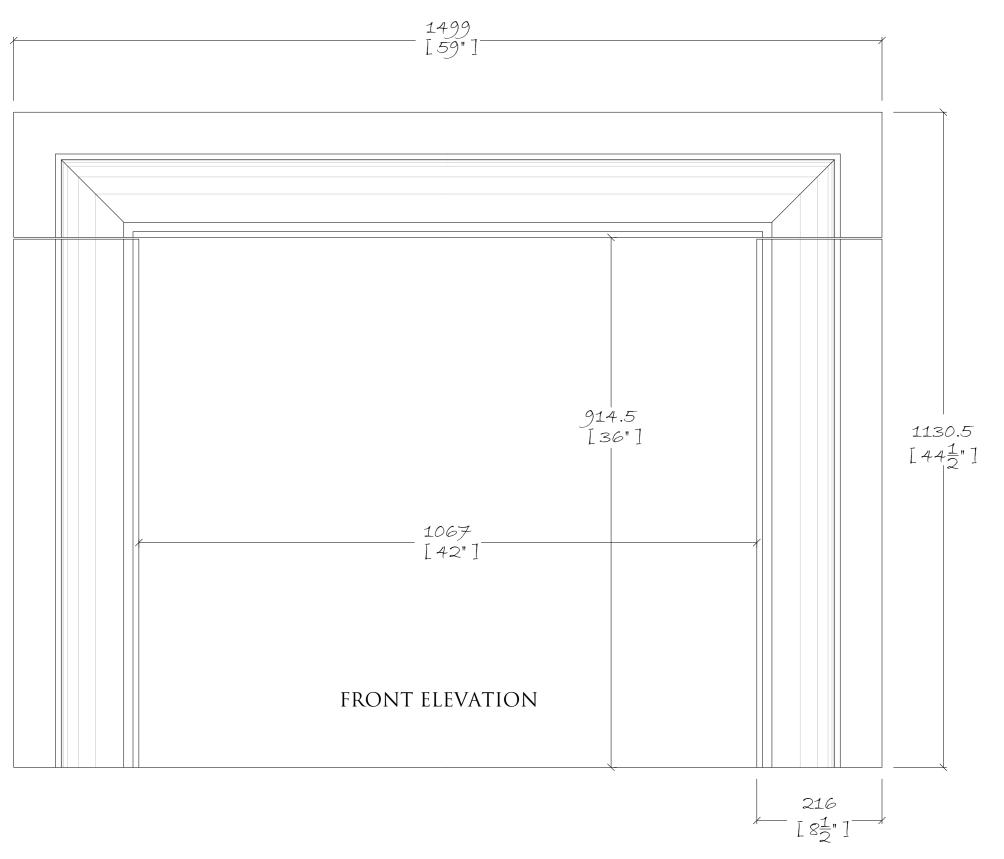

STANDARD REBATE FOR SLIPS - 25MM - 1"

DEPTH OF JAMB - 178MM - 7"

SURROUND:

## The scarpa standard

## CHESNEYS

HEAD OFFICE: 4-202 BATTERSEA PARK ROAD, BATTERSEA, LONDOI TELEPHONE: +44 (0) 20 7627 1410

WEB SITE: WWW.CHESNEYS.CO.

CDM Regulations - Design Risk Assessment

The size and shape of individual stones for this project have been designed to satisfy the overall design requirements for the building, bill of quantities or specific project specification.

All persons handling and installing such stones should be aware that there are risks associated with this type of work, which cannot be designed out.

Limestones & Marble are a natural material and may vary in texture, color and veining intensity.

Please consider a dimensional tolerance of  $^{1*}_{8}$ 

© CHESNEYS 2025