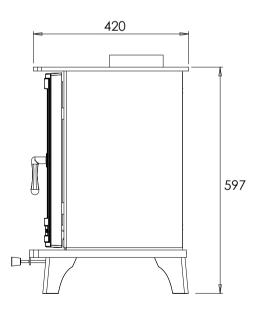

PLEASE NOTE
CLEARANCE TO COMBUSTIBLES:
REAR 100mm, SIDES 75mm. ABOVE 200mm
SHELF HEIGHT ABOVE APPLICANCE 300mm

MINIMUM CLEARANCE TO BE STRICTLY MAINTAINED AT REAR OF THE APPLIANCE TO NONCOMBUSTIBLE IS 50mm FOR CORRECT OPERATION AND AIR FLOW.

IF THIS IS NOT ACHIEVABLE THE APPLIANCE MUST NOT BE INSTALLED!