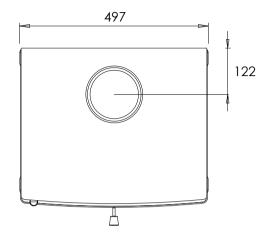

PLEASE NOTE
CLEARANCE TO COMBUSTIBLES:
REAR 100mm, SIDES 75mm. ABOVE 200mm
SHELF HEIGHT ABOVE APPLICANCE 300mm

MINIMUM CLEARANCE TO BE STRICTLY MAINTAINED AT REAR OF THE APPLIANCE TO NONCOMBUSTIBLE IS 50mm FOR CORRECT OPERATION AND AIR FLOW.

IF THIS IS NOT ACHIEVABLE THE APPLIANCE MUST NOT BE INSTALLED!