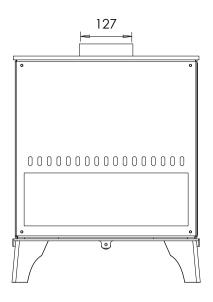

## **CHESNEYS**

| SALISBURY<br>SLIDE CONTROL GAS STOVE |                           |
|--------------------------------------|---------------------------|
| HEAT INPUT (HIGH): 6.9kW             | HEAT OUTPUT (HIGH): 5.3kW |
| HEAT INPUT (LOW): 3.5kW              | HEAT OUTPUT (LOW): 2.5kW  |
| EFFICIENCY RATING: 84%               | FLUE OUTLET: 5"/127MM     |
| ENERGY RATING 'A'                    | SCALE: 1:10 @A4           |