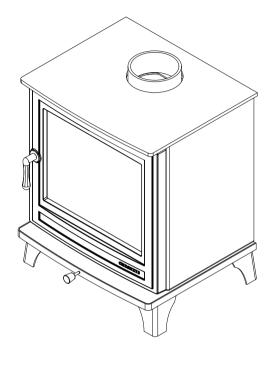

PLEASE NOTE
CLEARANCE TO COMBUSTIBLES:
REAR 100mm, SIDES 75mm. ABOVE 200mm
SHELF HEIGHT ABOVE APPLICANCE 300mm

## **CHESNEYS**

| SALISBURY<br>SLIDE CONTROL GAS STOVE |                           |
|--------------------------------------|---------------------------|
| HEAT INPUT (HIGH): 6.9kW             | HEAT OUTPUT (HIGH): 5.3kW |
| HEAT INPUT (LOW): 3.5kW              | HEAT OUTPUT (LOW): 2.5kW  |
| EFFICIENCY RATING: 84%               | FLUE OUTLET: 5"/127MM     |
| ENERGY RATING 'A'                    | SCALE: 1:10 @A4           |

MINIMUM CLEARANCE TO BE STRICTLY MAINTAINED AT REAR OF THE APPLIANCE TO NONCOMBUSTIBLE IS 50mm FOR CORRECT OPERATION AND AIR FLOW.

IF THIS IS NOT ACHIEVABLE THE APPLIANCE MUST NOT BE INSTALLED!