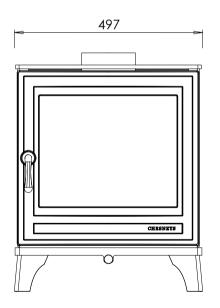

## **CHESNEYS**

| SALISBURY<br>SLIDE CONTROL GAS STOVE |                           |
|--------------------------------------|---------------------------|
| HEAT INPUT (HIGH): 6.9kW             | HEAT OUTPUT (HIGH): 5.3kW |
| HEAT INPUT (LOW): 3.5kW              | HEAT OUTPUT (LOW): 2.5kW  |
| EFFICIENCY RATING: 84%               | FLUE OUTLET: 5"/127MM     |
| ENERGY RATING 'A'                    | SCALE: 1:10 @A4           |