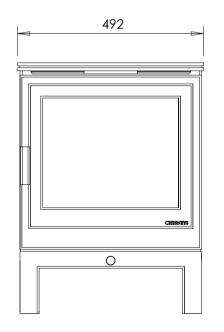

## **CHESNEYS**

| SHOREDITCH<br>SLIDE CONTROL GAS STOVE |                           |
|---------------------------------------|---------------------------|
| HEAT INPUT (HIGH): 6.9kW              | HEAT OUTPUT (HIGH): 5.3kW |
| HEAT INPUT (LOW): 3.5kW               | HEAT OUTPUT (LOW): 2.5kW  |
| EFFICIENCY RATING: 84%                | FLUE OUTLET: 5"/127MM     |
| ENERGY RATING 'A'                     | SCALE: 1:10 @A4           |