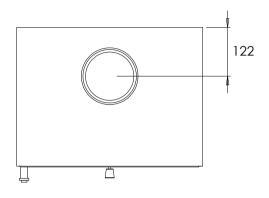

## **CHESNEYS**

| SHOREDITCH<br>SLIDE CONTROL GAS STOVE |                           |
|---------------------------------------|---------------------------|
| HEAT INPUT (HIGH): 6.9kW              | HEAT OUTPUT (HIGH): 5.3kW |
| HEAT INPUT (LOW): 3.5kW               | HEAT OUTPUT (LOW): 2.5kW  |
| EFFICIENCY RATING: 84%                | FLUE OUTLET: 5"/127MM     |
| ENERGY RATING 'A'                     | SCALE: 1:10 @A4           |