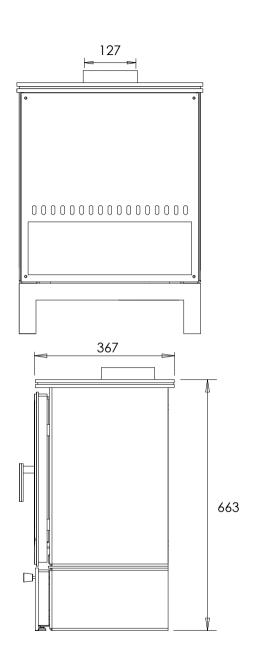

## PLEASE NOTE CLEARANCE TO COMBUSTIBLES: REAR 100mm, SIDES 75mm. ABOVE 200mm SHELF HEIGHT ABOVE APPLICANCE 300mm

## **CHESNEYS**

| SHOREDITCH<br>SLIDE CONTROL GAS STOVE |                           |
|---------------------------------------|---------------------------|
| HEAT INPUT (HIGH): 6.9kW              | HEAT OUTPUT (HIGH): 5.3kW |
| HEAT INPUT (LOW): 3.5kW               | HEAT OUTPUT (LOW): 2.5kW  |
| EFFICIENCY RATING: 84%                | FLUE OUTLET: 5"/127MM     |
| ENERGY RATING 'A'                     | SCALE: 1:10 @A4           |

MINIMUM CLEARANCE TO BE STRICTLY MAINTAINED AT REAR OF THE APPLIANCE TO NONCOMBUSTIBLE IS 50mm FOR CORRECT OPERATION AND AIR FLOW.

IF THIS IS NOT ACHIEVABLE THE APPLIANCE MUST NOT BE INSTALLED!