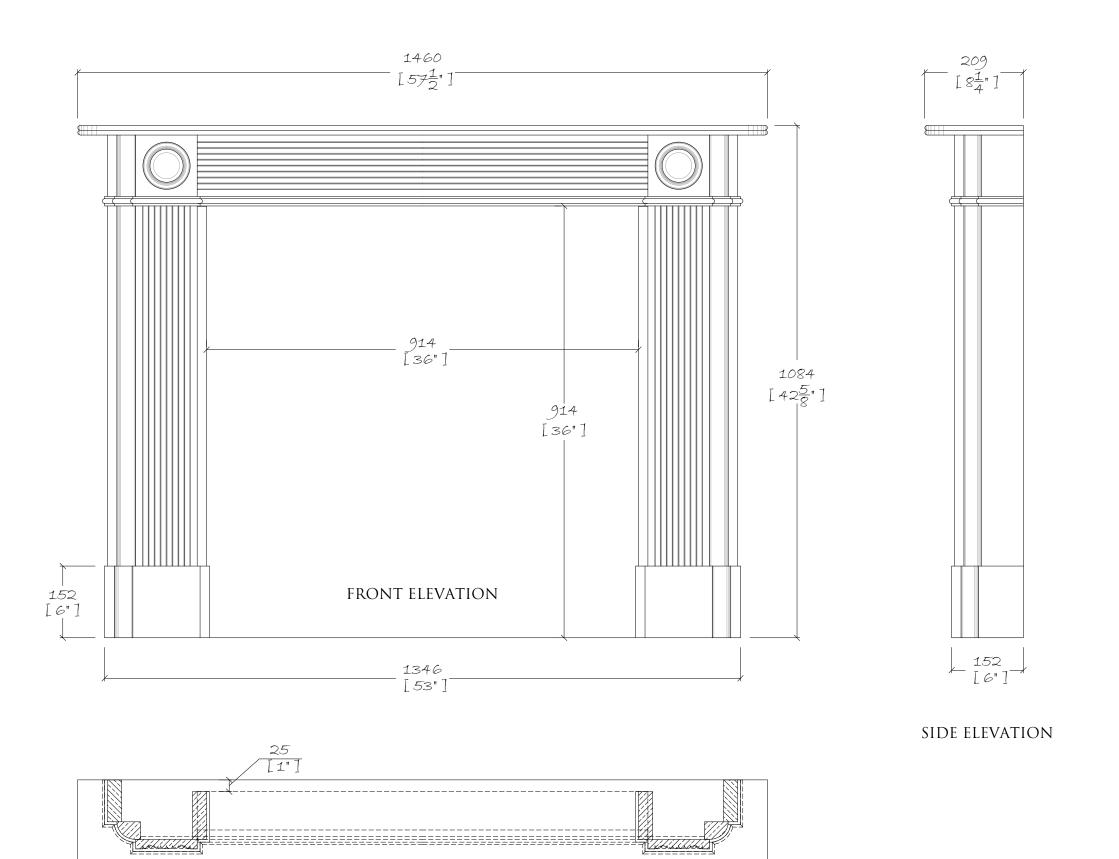

PLAN

CLIENT:

The size and shape of individual stones for this project have been designed to satisfy the overall design requirements for the building, bill of quantities or specific project specification.

## SURROUND:

REEDED REGENCY BULLSEYE

ROOM:

MATERIAL:

Carrara Marble

FINISH:

Honed & Waxed

HEARTH:

SLIPS:

SPECIAL NOTES:

MANTEL WEIGHTS:

JAMB / EACH: 27.72 KG 12.06 KG HEADER:

SHELF:

SCALE:

|REV:

16.33 KG

TOTAL: 83.83 KG

DRAWN BY:

Luis Vela

DATE: 26/09/2018 | 1:8 @ A3

INVOICE NUMBER:

DRAWING NO.: