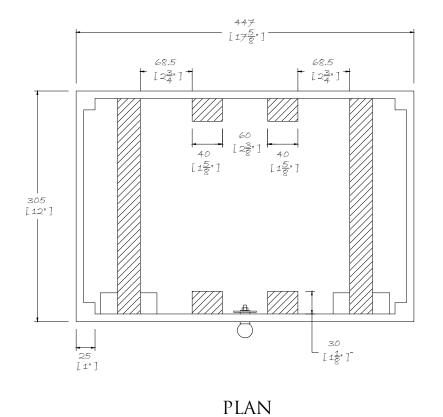

SIDE ELEVATION

CLIENT:

The size and shape of individual stones for this project have been designed to satisfy the overall design requirements for the building, bill of quantities or specific project specification.