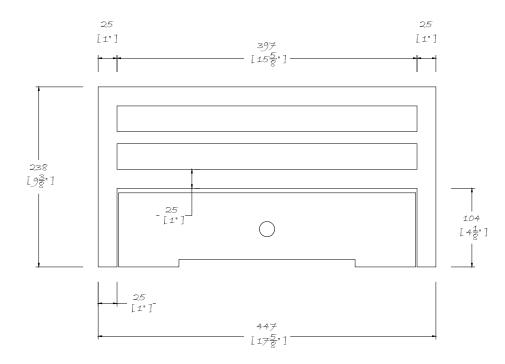

SIDE ELEVATION

CLIENT:

The size and shape of individual stones for this project have been designed to satisfy the overall design requirements for the building, bill of quantities or specific project specification.

Limestones & Marble are a natural material and may vary in

© CHESNEYS 2018

## CHESNEYS

Head Office: 194-202 Battersea Park Road, Battersea, London Telephone: +44 (0) 20 7627 1410

Web Site: www.chesneys.co.uk E mail: sales@chesneys.co.uk

## BASKET:

SOHO Freestanding FIRE BASKET 18"

SPECIAL NOTES:

DRAWN BY:

Luis Vela SCALE:

DATE: 19/06/2018 | 1:5 @ A3

INVOICE NUMBER:

DRAWING NO.:

REV:

FRONT ELEVATION