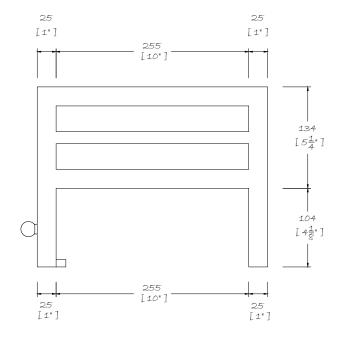

SIDE ELEVATION

CLIENT:

The size and shape of individual stones for this project have been designed to satisfy the overall design requirements for the building, bill of quantities or specific project specification.