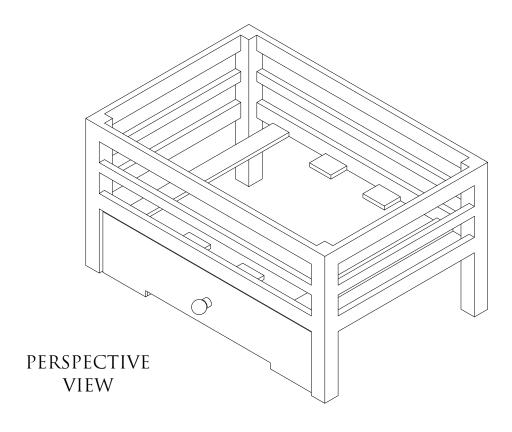

SIDE ELEVATION

CLIENT:

The size and shape of individual stones for this project have been designed to satisfy the overall design requirements for the building, bill of quantities or specific project specification.